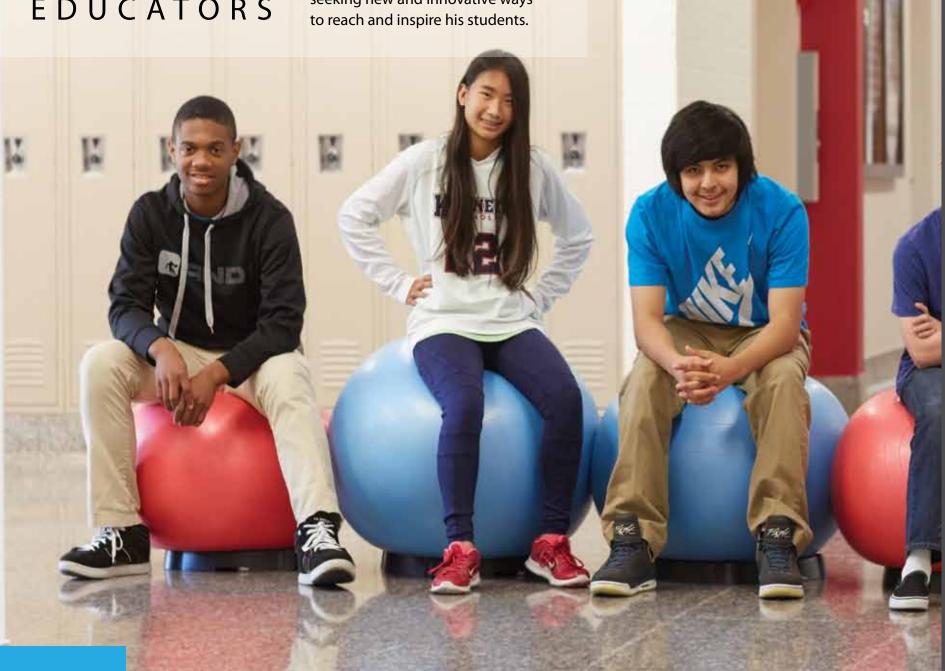

Working together to leverage support for schools like St.
Bernadette is good for kids and families, builds up the Church and strengthens communities.

6 FULCRUM FOUNDATION

Mr. Charlie Beall knows that all kids deserve a great education, and he works hard every day to keep that promise for children with diversified learning needs at Kennedy Catholic High School. Mr. Beall is always seeking new and innovative ways to reach and inspire his students.

Fulcrum was honored to support one of Mr. Beall's most recent innovations—stability balls. When kids are focused on balancing their bodies—like when they are sitting on a stability ball—their brains are primed to learn and to process new information. This is especially important for kids with learning differences.

No teaching tool works all the time, but after using the stability balls for a year, Mr. Beall has noticed that many of his students are more focused and for longer periods of time. This sustained focus allows them to be even more successful academically, to develop self-confidence, and boost self-esteem.