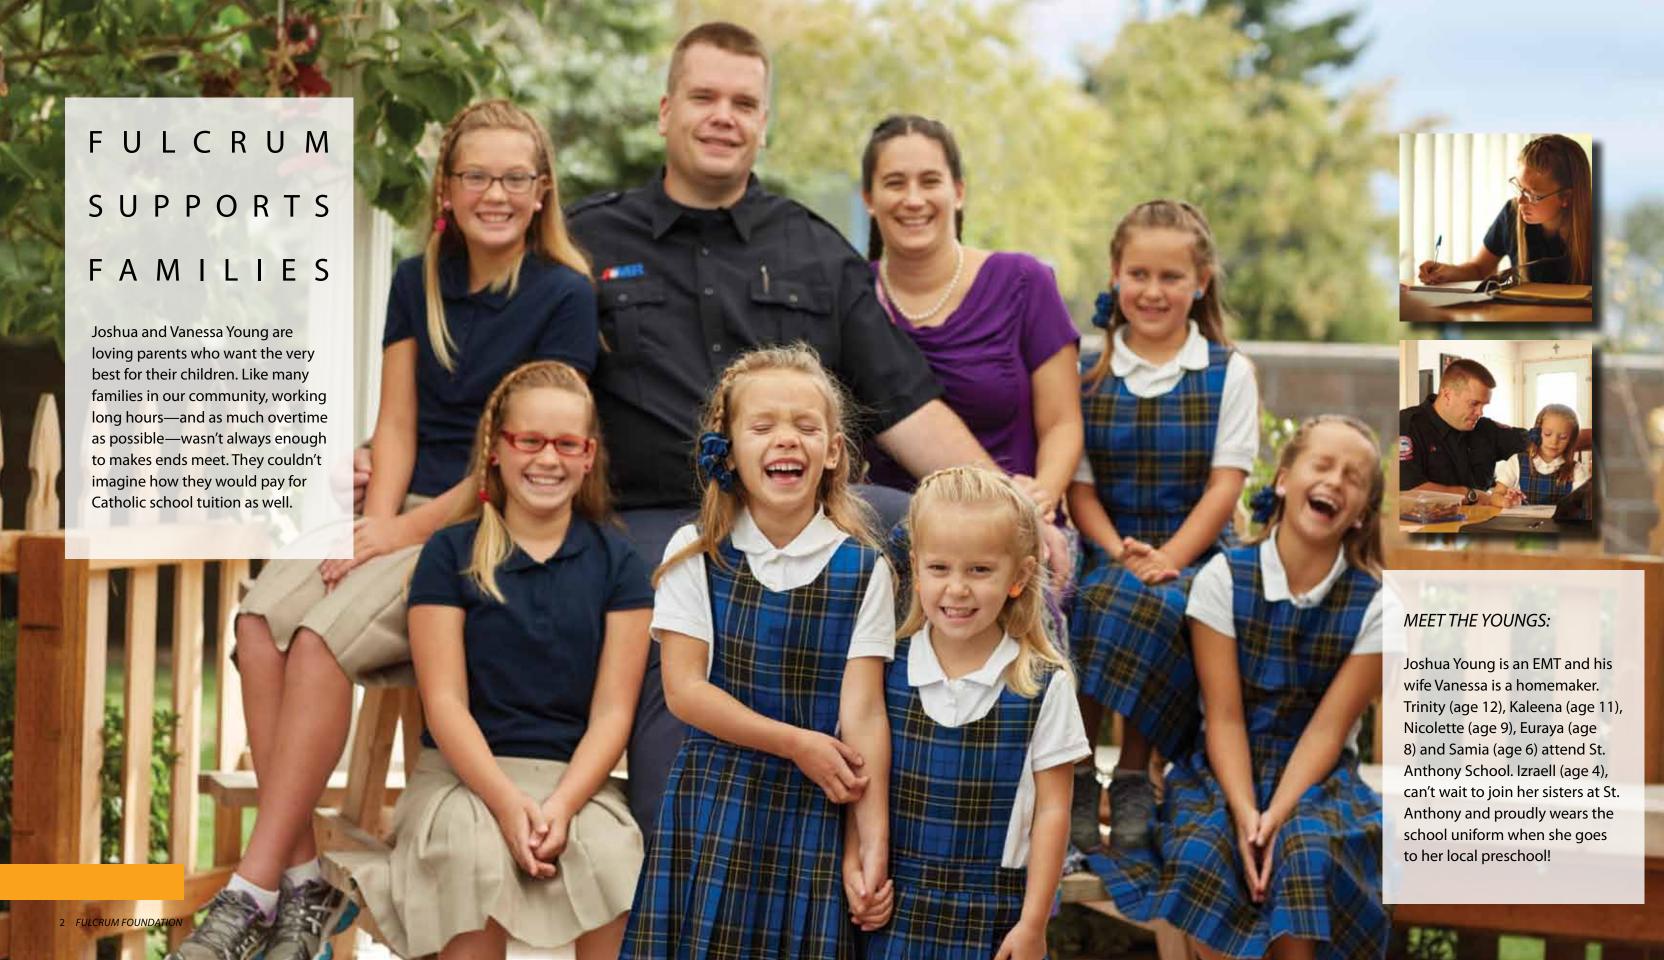

With a tuition assistance grant from the Fulcrum Foundation, and financial assistance from their parish and school, what once seemed impossible is actually happening. The Youngs are able to send their 5 schoolaged children to St. Anthony School—a school that helps open the door to a bright future.

Now, the Youngs can't imagine their children not going to Catholic school. The girls are growing in faith, love and knowledge every single day at St. Anthony. That foundation is certainly the very best any parent could want for their children.