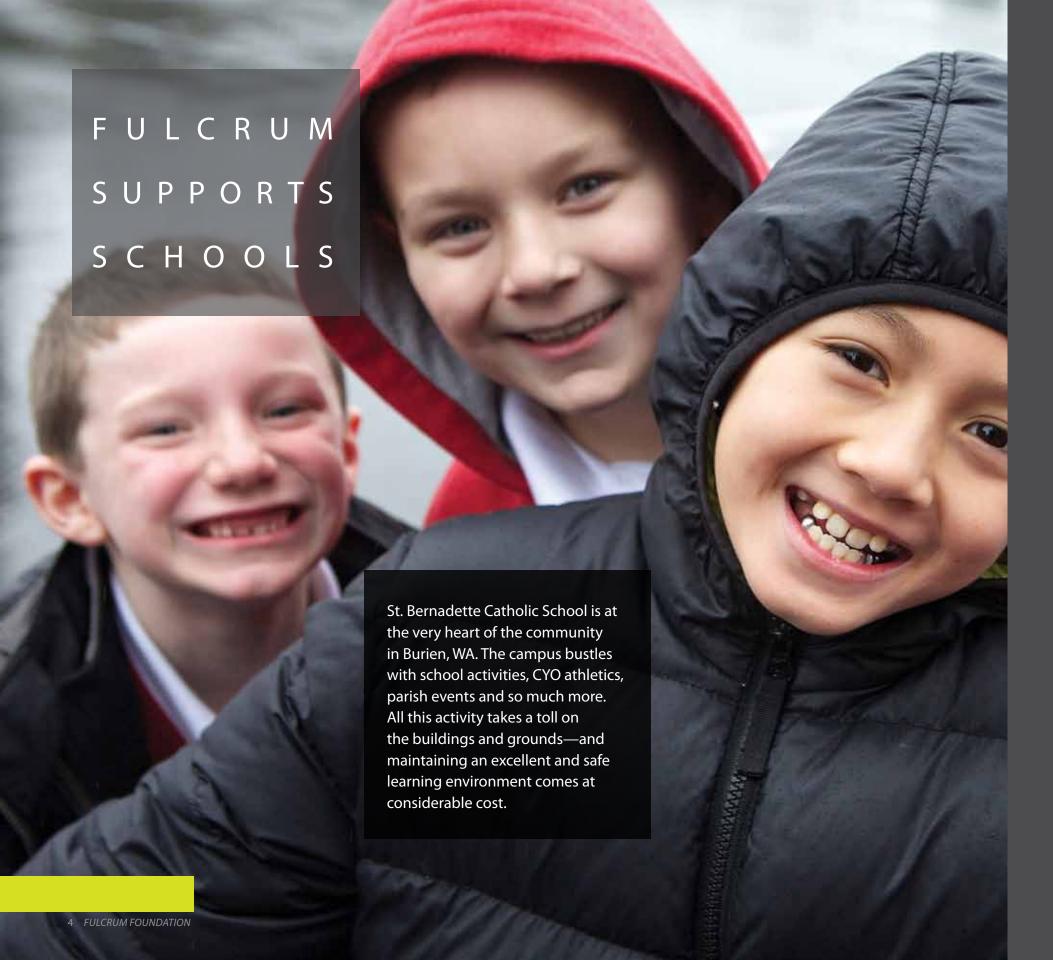

The Fulcrum Foundation worked with the principal, Mrs. Carol Mendoza, to leverage support through an Assistance to Schools in Need grant to fund a much needed roof repair and a Building Diversity and Inclusion grant to fund professional development to increase diversity and cultural awareness. Amici, Fulcrum's young professionals group, gathered dozens of volunteers to complete painting and landscaping projects.

Working together to leverage support for schools like St.
Bernadette is good for kids and families, builds up the Church and strengthens communities.

6 FULCRUM FOUNDATION

Mr. Charlie Beall knows that all kids deserve a great education, and he works hard every day to keep that promise for children with diversified learning needs at Kennedy Catholic High School. Mr. Beall is always seeking new and innovative ways to reach and inspire his students.