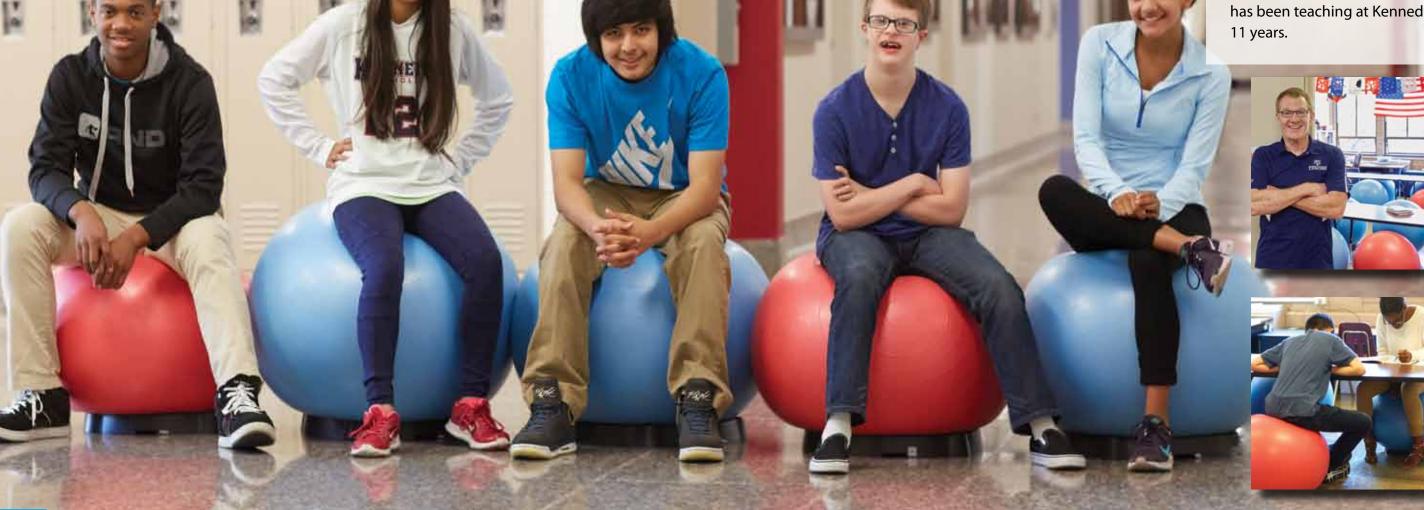

Working together to leverage support for schools like St.
Bernadette is good for kids and families, builds up the Church and strengthens communities.

6 FULCRUM FOUNDATION

Mr. Charlie Beall knows that all kids deserve a great education, and he works hard every day to keep that promise for children with diversified learning needs at Kennedy Catholic High School. Mr. Beall is always seeking new and innovative ways to reach and inspire his students.

Fulcrum was honored to support one of Mr. Beall's most recent innovations—stability balls. When kids are focused on balancing their bodies—like when they are sitting on a stability ball—their brains are primed to learn and to process new information. This is especially important for kids with learning differences.

No teaching tool works all the time, but after using the stability balls for a year, Mr. Beall has noticed that many of his students are more focused and for longer periods of time. This sustained focus allows them to be even more successful academically, to develop self-confidence, and boost self-esteem.

Mr. Charlie Beall is the chair of the Blessed Mother Teresa Program at Kennedy Catholic High School. The Blessed Mother Teresa Program reaches students with a wide range of learning needs and abilities through a differentiated curriculum and teaching methods. Mr. Beall has been teaching at Kennedy for 11 years.