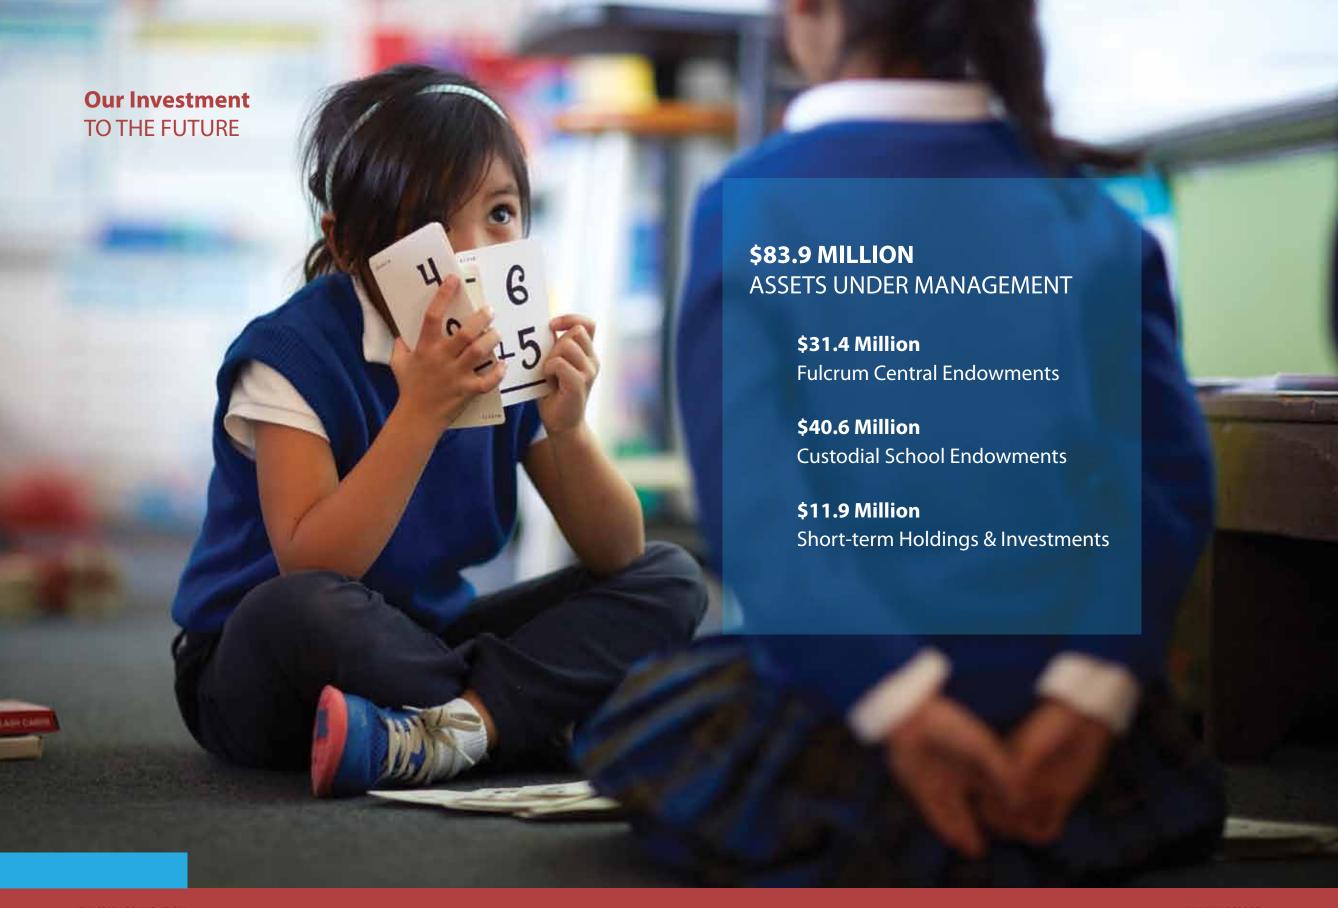

## **Fulcrum Central Endowments: \$31.4 Million**

## **Individual School Endowments: \$40.6 Million**

The Fulcrum Foundation serves as the custodian for individual school endowments. By combining resources under Fulcrum Foundation investment management, local schools benefit from the advice and services of Fulcrum's fund manager and enjoy a reduced fund manager's fee, while retaining discretion to invest their portfolios according to recommended options.

Long-Term Support for Programs and Schools

\$72 Million