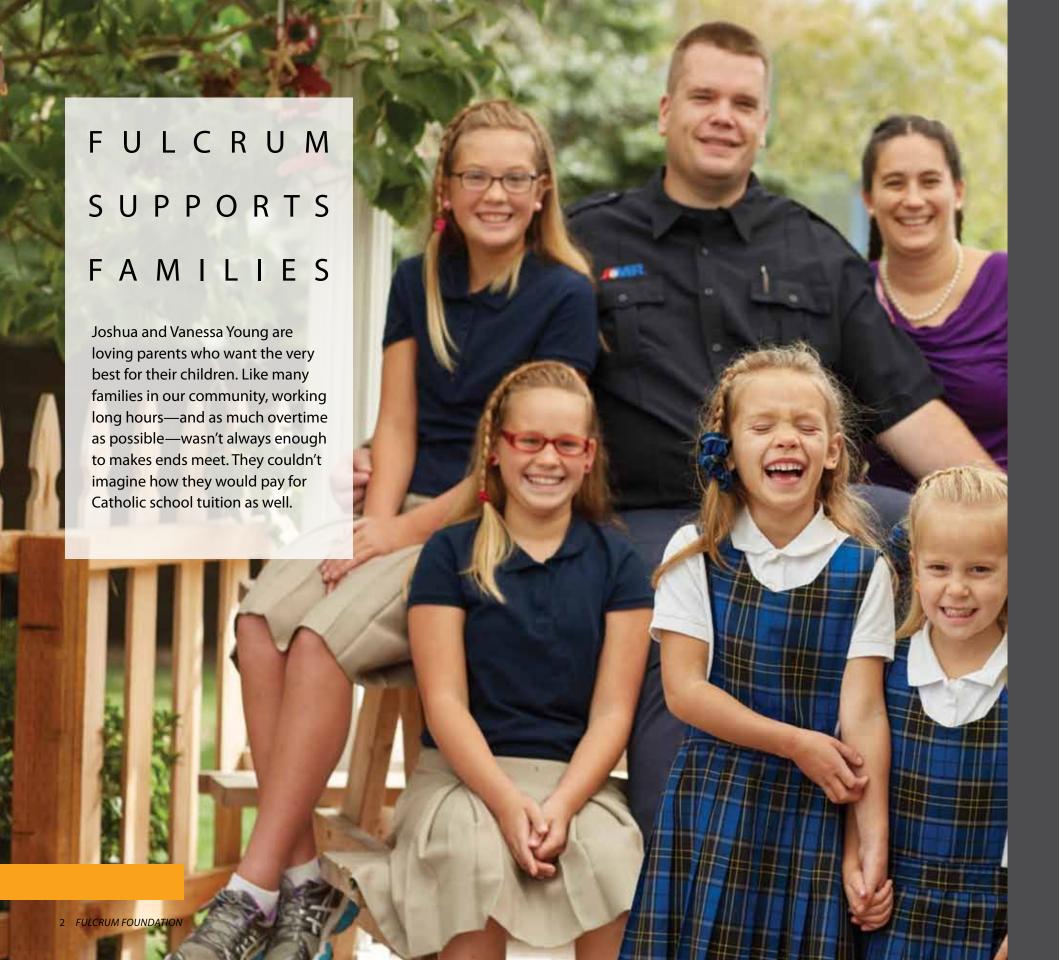

With a tuition assistance grant from the Fulcrum Foundation, and financial assistance from their parish and school, what once seemed impossible is actually happening. The Youngs are able to send their 5 schoolaged children to St. Anthony School—a school that helps open the door to a bright future.

Now, the Youngs can't imagine their children not going to Catholic school. The girls are growing in faith, love and knowledge every single day at St. Anthony. That foundation is certainly the very best any parent could want for their children.