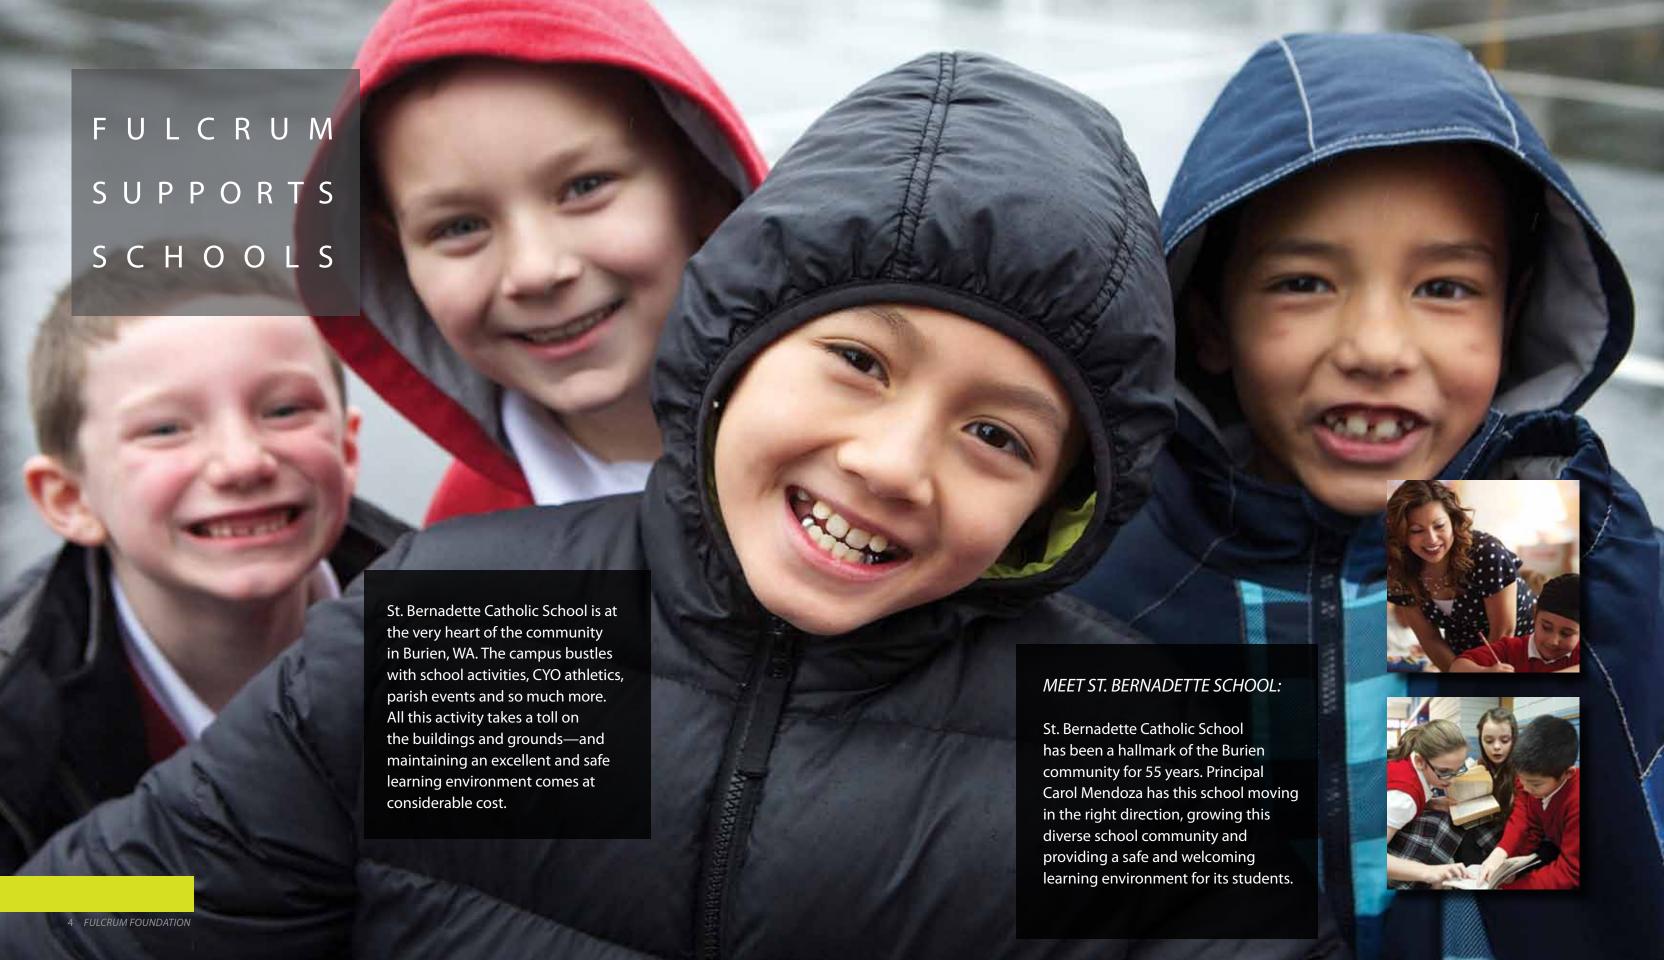

The Fulcrum Foundation worked with the principal, Mrs. Carol Mendoza, to leverage support through an Assistance to Schools in Need grant to fund a much needed roof repair and a Building Diversity and Inclusion grant to fund professional development to increase diversity and cultural awareness. Amici, Fulcrum's young professionals group, gathered dozens of volunteers to complete painting and landscaping projects.

Working together to leverage support for schools like St.
Bernadette is good for kids and families, builds up the Church and strengthens communities.

6 FULCRUM FOUNDATION

Mr. Charlie Beall knows that all kids deserve a great education, and he works hard every day to keep that promise for children with diversified learning needs at Kennedy Catholic High School. Mr. Beall is always seeking new and innovative ways to reach and inspire his students.